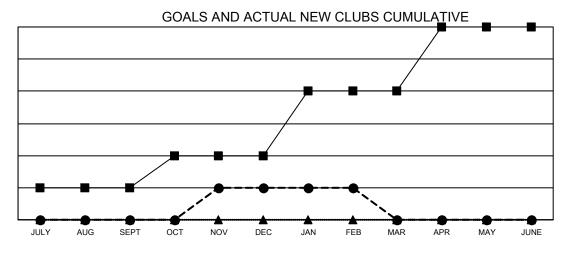

## Multiple District 31

**LOCATION: NORTH CAROLINA** 

| Clubs         |               |             |               | Members               |                        |                         |                                                    |  |
|---------------|---------------|-------------|---------------|-----------------------|------------------------|-------------------------|----------------------------------------------------|--|
|               | RESULTS FOR   | R 2020-2021 |               | RESULTS FOR 2020-2021 |                        |                         |                                                    |  |
| QUARTER       | NEW CLUB GOAL | NEW CLUBS   | DROPPED CLUBS | QUARTER MEME          | BER GROWTH NET<br>GOAL | MEMBER GROWTH<br>ACTUAL | DROPPED<br>MEMBERS ACTUAL<br>(including transfers) |  |
| JULY/AUG/SEPT | 1             | 0           | 3             | JULY/AUG/SEPT         | 32                     | 88                      | 149                                                |  |
| OCT/NOV/DEC   | 1             | 1           | 0             | OCT/NOV/DEC           | 40                     | 99                      | 161                                                |  |
| JAN/FEB/MAR   | 2             | 0           | 6             | JAN/FEB/MAR           | 38                     | 44                      | 123                                                |  |
| APR/MAY/JUNE  | 2             | 0           | 0             | APR/MAY/JUNE          | 36                     | 0                       | 0                                                  |  |

- CURRENT YEAR GOALS FOR NEW CLUBS
- CURRENT YEAR ACTUAL NEW CLUBS
- ▲ LAST YEAR ACTUAL NEW CLUBS