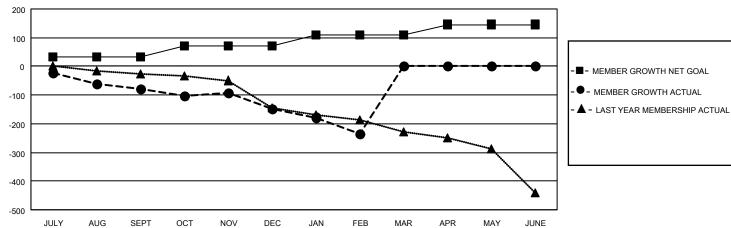

## Multiple District 31

**LOCATION: NORTH CAROLINA** 

| Clubs         |               |             |               | Members               |                        |                         |                                                    |  |
|---------------|---------------|-------------|---------------|-----------------------|------------------------|-------------------------|----------------------------------------------------|--|
|               | RESULTS FOR   | R 2020-2021 |               | RESULTS FOR 2020-2021 |                        |                         |                                                    |  |
| QUARTER       | NEW CLUB GOAL | NEW CLUBS   | DROPPED CLUBS | QUARTER MEME          | BER GROWTH NET<br>GOAL | MEMBER GROWTH<br>ACTUAL | DROPPED<br>MEMBERS ACTUAL<br>(including transfers) |  |
| JULY/AUG/SEPT | 1             | 0           | 3             | JULY/AUG/SEPT         | 32                     | 88                      | 149                                                |  |
| OCT/NOV/DEC   | 1             | 1           | 0             | OCT/NOV/DEC           | 40                     | 99                      | 161                                                |  |
| JAN/FEB/MAR   | 2             | 0           | 6             | JAN/FEB/MAR           | 38                     | 44                      | 123                                                |  |
| APR/MAY/JUNE  | 2             | 0           | 0             | APR/MAY/JUNE          | 36                     | 0                       | 0                                                  |  |

## GOALS AND ACTUAL MEMBERS CUMULATIVE

|                   |     | 70 01 UD0 05 070 ADDED 4 0D MODE               |                           |                |       |
|-------------------|-----|------------------------------------------------|---------------------------|----------------|-------|
| DROPPED CLUBS: 9  |     | 76 CLUBS OF 273 ADDED 1 OR MORE<br>NEW MEMBERS | GENDER DISTRIBUTION       |                |       |
|                   |     |                                                | MALE                      | 3,439 (68.27%) |       |
|                   |     |                                                | FEMALE                    | 1,598 (31.73%) |       |
| DROPPED MEMBERS   |     |                                                |                           |                |       |
| DECEASED          | 90  | CLICK HERE FOR CUMULATIVE                      | TOTAL FAMILY UNIT MEMBERS |                | 1,124 |
| CLUB CANCELLED 43 |     | MEMBERSHIP DATA                                |                           |                | 570   |
| OTHER             | 300 |                                                | FAMILY MEMBERS            | S PAYING HALF  | 578   |
| TOTAL             | 433 |                                                | DOLO                      |                |       |